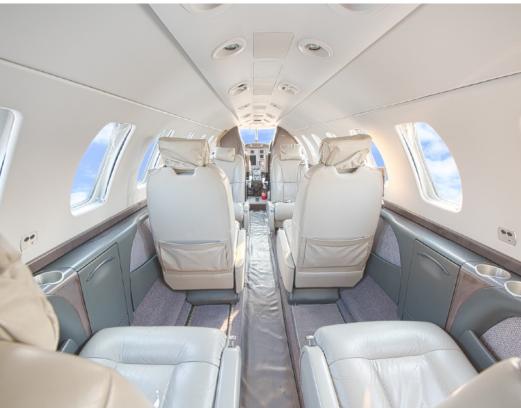

### **INTERIOR & CABIN:**

Seven (7) passenger Dove Townsend Leather

Carl Booth satin-finished Cabinetry

Dual Executive Writing tables with Leather Inserts

Convertible side-facing seat / Extended refreshment center