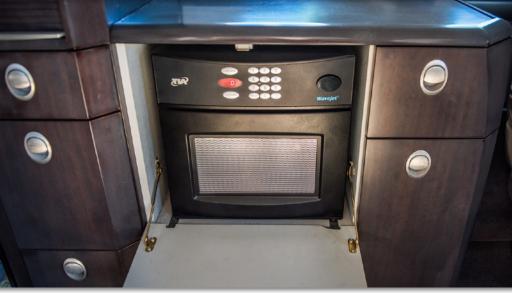

#### **ADDITIONAL FEATURES:**

ADS-B Out

LoPresti Boom Beam Landing Lights

WaveJet Microwave Oven

Two (2) 110V AC Cabin Outlets

Locking Fuel caps

Airstair Style entry step

Steep Approach Certified

Aft, Belted Flushing Lavatory
Microwave Oven