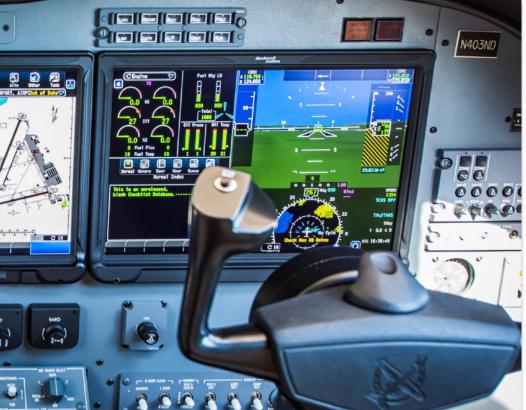

#### **Collins Pro Line Fusion Avionics**

Three (3) AFD-3700 Touch Screen Adaptive Displays APM-5000 Aircraft Personality Module ACP-4110/4130 Audio Control Panel CCP-3500 Display Control Panels Two (2) SKP-3500 Single Knob Panels DME-4000 Distance Measuring Equipment GPS-4000S Global Positioning System IMS-3500 Information Management System NAV-4000 Nav Receiver w/ ADF TDR-94D Transponders VHF-4000 VHF Voice / Data Transceiver TTR-4100 TCAS XM Weather Receiver Mark VIII EGPWS FA-2100 Cockpit Voice Recorder RTA-800 Weather Radar