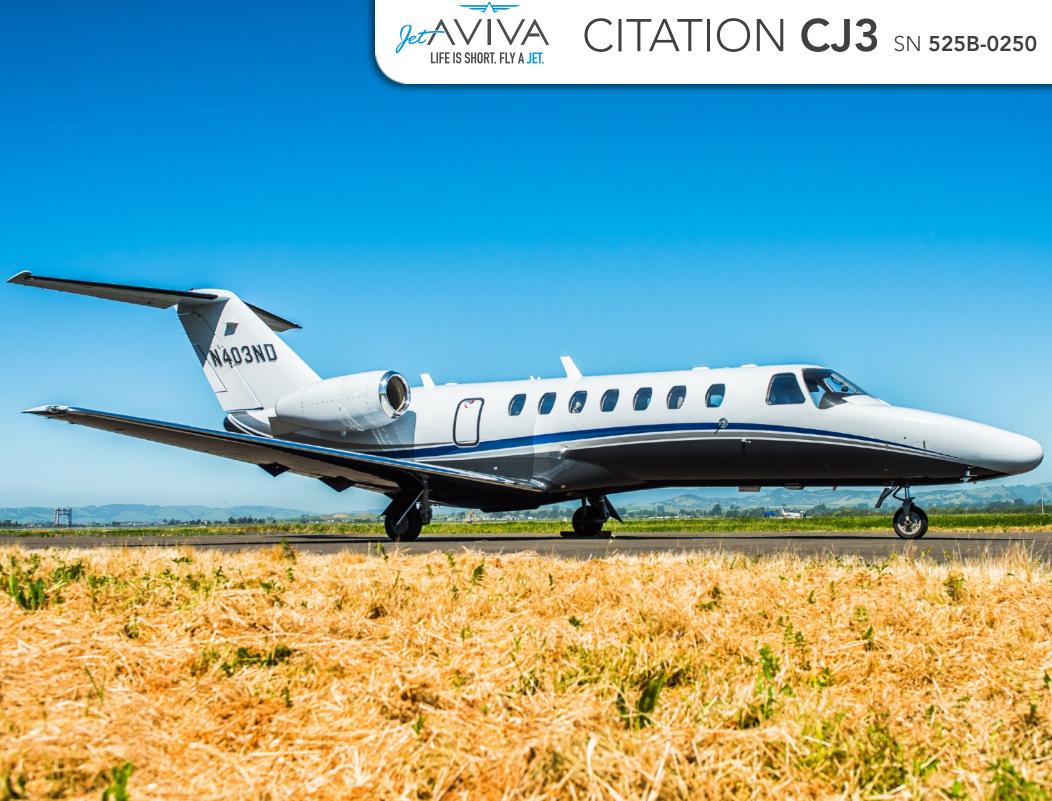

## CITATION CJ3

SN **525B-0250** 

YEAR & MODEL: 2008 CITATION CJ3

**AIRFRAME TT: 1,875 SNEW** 

SERIAL NUMBER: 525B-0250

**ENGINE** TT: 1,875 / 1,875 SNEW

**REGISTRATION: N403ND** 

**LOCATION:** NAPA, CA

#### **EXTERIOR & PAINT:**

Overall Matterhorn White with Slate Gray with Ocean

Blue and Silver Metallic Accent Stripes