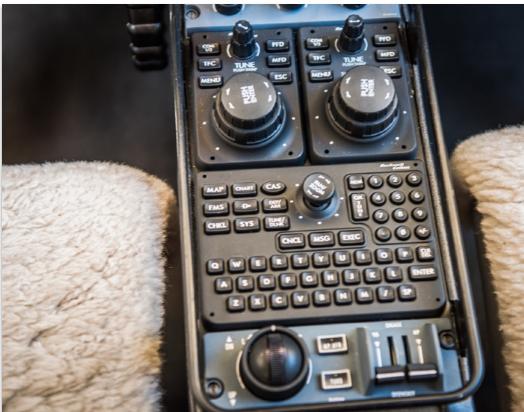

#### **Collins Pro Line Fusion Avionics**

Three (3) AFD-3700 Touch Screen Adaptive Displays APM-5000 Aircraft Personality Module ACP-4110/4130 Audio Control Panel CCP-3500 Display Control Panels Two (2) SKP-3500 Single Knob Panels DME-4000 Distance Measuring Equipment GPS-4000S Global Positioning System IMS-3500 Information Management System NAV-4000 Nav Receiver w/ ADF TDR-94D Transponders VHF-4000 VHF Voice / Data Transceiver TTR-4100 TCAS XM Weather Receiver Mark VIII EGPWS FA-2100 Cockpit Voice Recorder RTA-800 Weather Radar