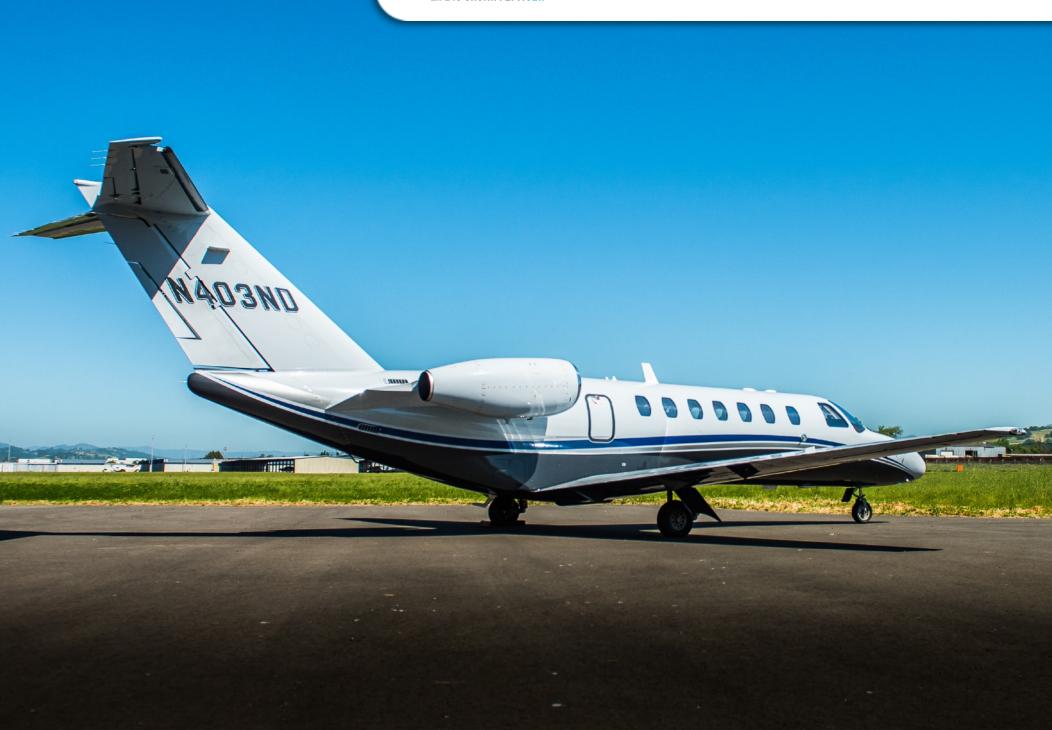

## CITATION CJ3

SN **525B-0250** 

YEAR & MODEL: 2008 CITATION CJ3

**AIRFRAME TT: 1,875 SNEW** 

SERIAL NUMBER: 525B-0250

**ENGINE** TT: 1,875 / 1,875 SNEW

**REGISTRATION: N403ND** 

**LOCATION:** NAPA, CA

#### **EXTERIOR & PAINT:**

Overall Matterhorn White with Slate Gray with Ocean

Blue and Silver Metallic Accent Stripes