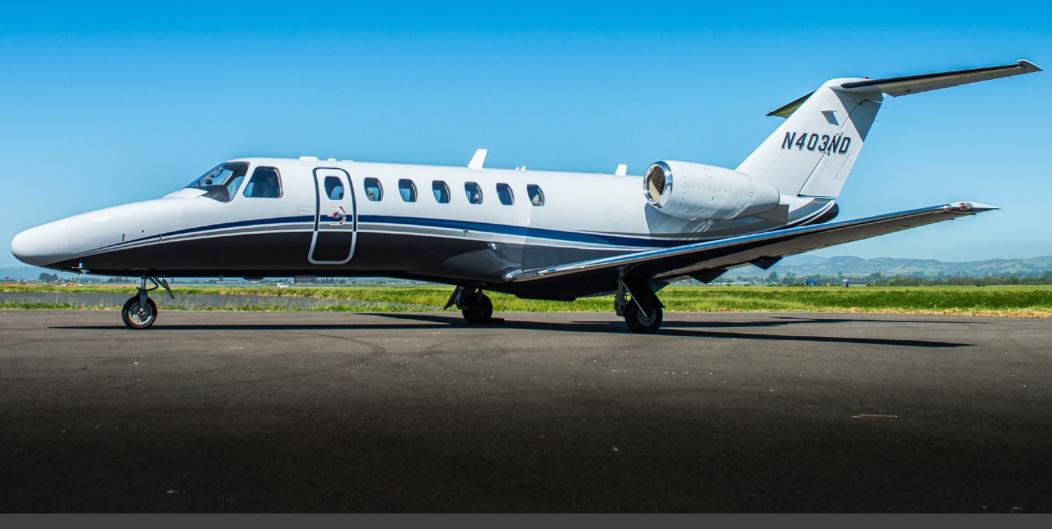

#### **EXTERIOR & PAINT:**

Overall Matterhorn White with Slate Gray with Ocean

Blue and Silver Metallic Accent Stripes

## CITATION CJ3

SN **525B-0250** 

YEAR & MODEL: 2008 CITATION CJ3

**AIRFRAME TT: 1,875 SNEW** 

SERIAL NUMBER: 525B-0250

**ENGINE** TT: 1,875 / 1,875 SNEW

**REGISTRATION: N403ND** 

**LOCATION:** NAPA, CA