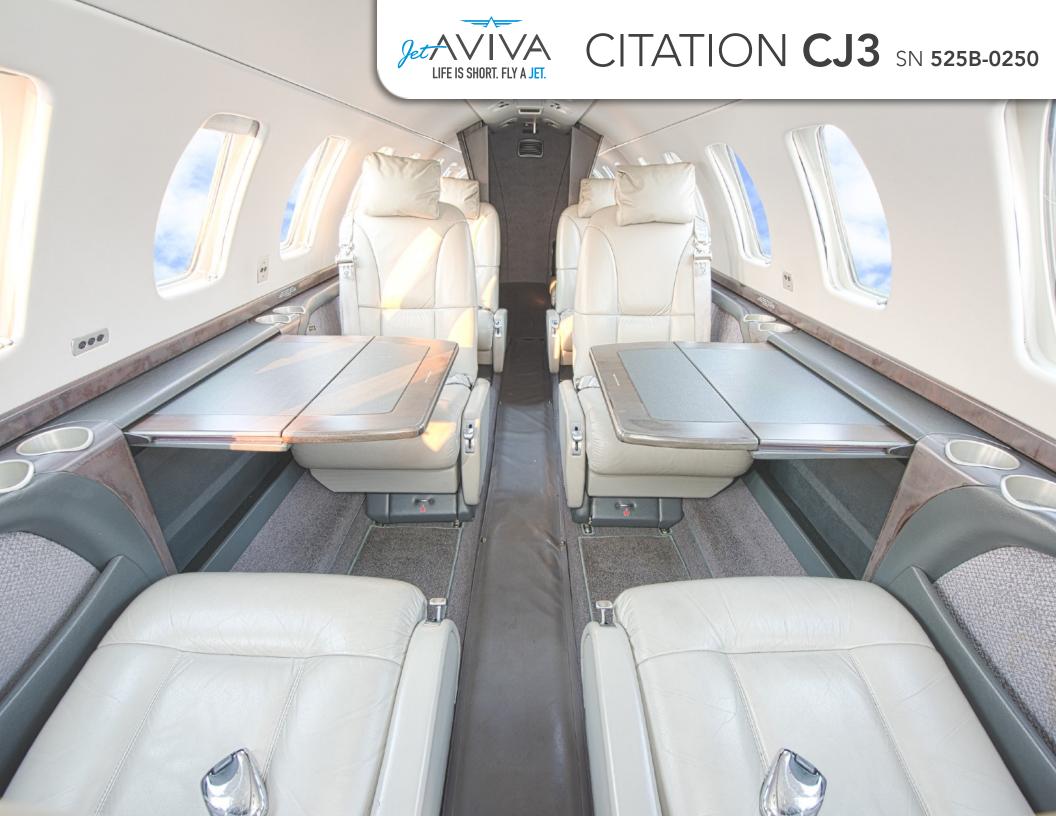

### **INTERIOR & CABIN:**

Seven (7) passenger Dove Townsend Leather

Carl Booth satin-finished Cabinetry

Dual Executive Writing tables with Leather Inserts

Convertible side-facing seat / Extended refreshment center

Aft, Belted Flushing Lavatory
Microwave Oven