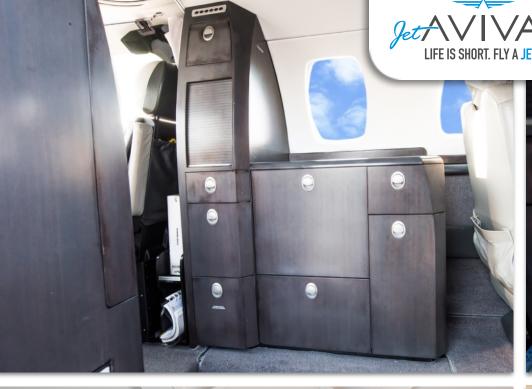

### **INTERIOR & CABIN:**

Seven (7) passenger Dove Townsend Leather

Carl Booth satin-finished Cabinetry

Dual Executive Writing tables with Leather Inserts

Convertible side-facing seat / Extended refreshment center

Aft, Belted Flushing Lavatory
Microwave Oven