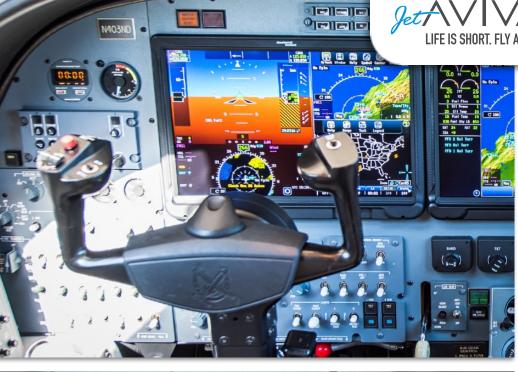

#### **Collins Pro Line Fusion Avionics**

Three (3) AFD-3700 Touch Screen Adaptive Displays APM-5000 Aircraft Personality Module ACP-4110/4130 Audio Control Panel CCP-3500 Display Control Panels Two (2) SKP-3500 Single Knob Panels DME-4000 Distance Measuring Equipment GPS-4000S Global Positioning System IMS-3500 Information Management System NAV-4000 Nav Receiver w/ ADF TDR-94D Transponders VHF-4000 VHF Voice / Data Transceiver TTR-4100 TCAS XM Weather Receiver Mark VIII EGPWS FA-2100 Cockpit Voice Recorder RTA-800 Weather Radar