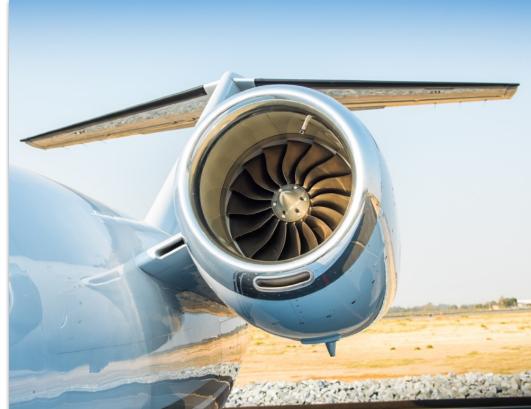

#### **ENGINES:**

Two (2) Williams FJ44-3A
FADEC Controlled
Fully Enrolled in TAP Blue