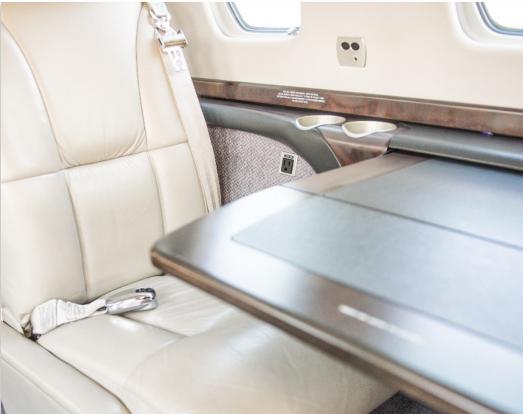

### **INTERIOR & CABIN:**

Seven (7) passenger Dove Townsend Leather

Carl Booth satin-finished Cabinetry

Dual Executive Writing tables with Leather Inserts

Convertible side-facing seat / Extended refreshment center