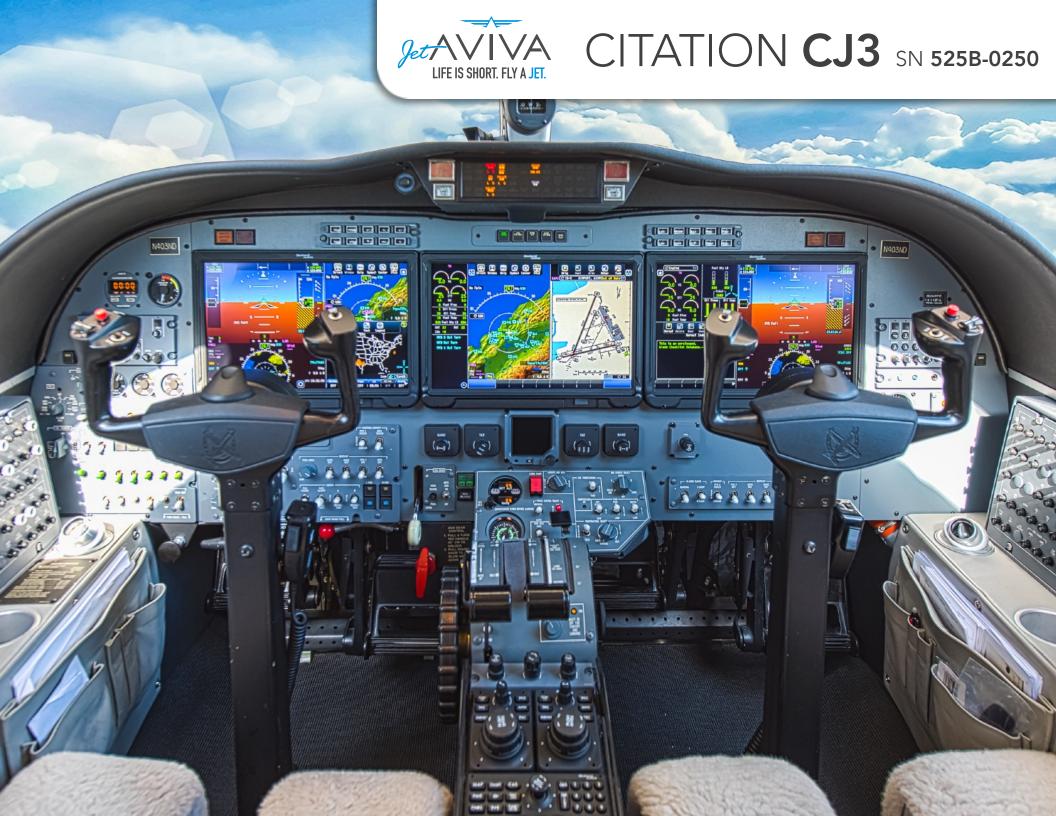

#### **Collins Pro Line Fusion Avionics**

Three (3) AFD-3700 Touch Screen Adaptive Displays APM-5000 Aircraft Personality Module ACP-4110/4130 Audio Control Panel CCP-3500 Display Control Panels Two (2) SKP-3500 Single Knob Panels DME-4000 Distance Measuring Equipment GPS-4000S Global Positioning System IMS-3500 Information Management System NAV-4000 Nav Receiver w/ ADF TDR-94D Transponders VHF-4000 VHF Voice / Data Transceiver TTR-4100 TCAS XM Weather Receiver Mark VIII EGPWS FA-2100 Cockpit Voice Recorder RTA-800 Weather Radar