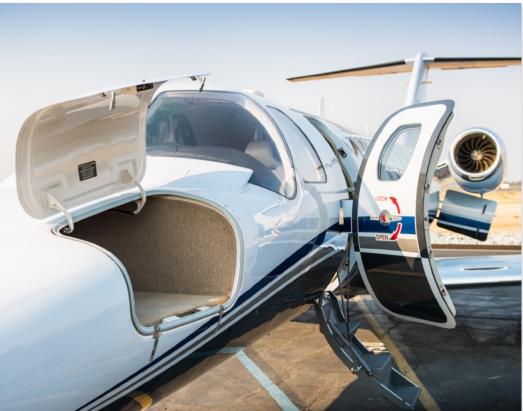

#### **ADDITIONAL FEATURES:**

ADS-B Out

LoPresti Boom Beam Landing Lights

WaveJet Microwave Oven

Two (2) 110V AC Cabin Outlets

Locking Fuel caps

Airstair Style entry step

Steep Approach Certified

Two Owners Since New

Always U.S. Registered

C406-N Emergency Locater Transmitter

Side facing seat included as loose equipment