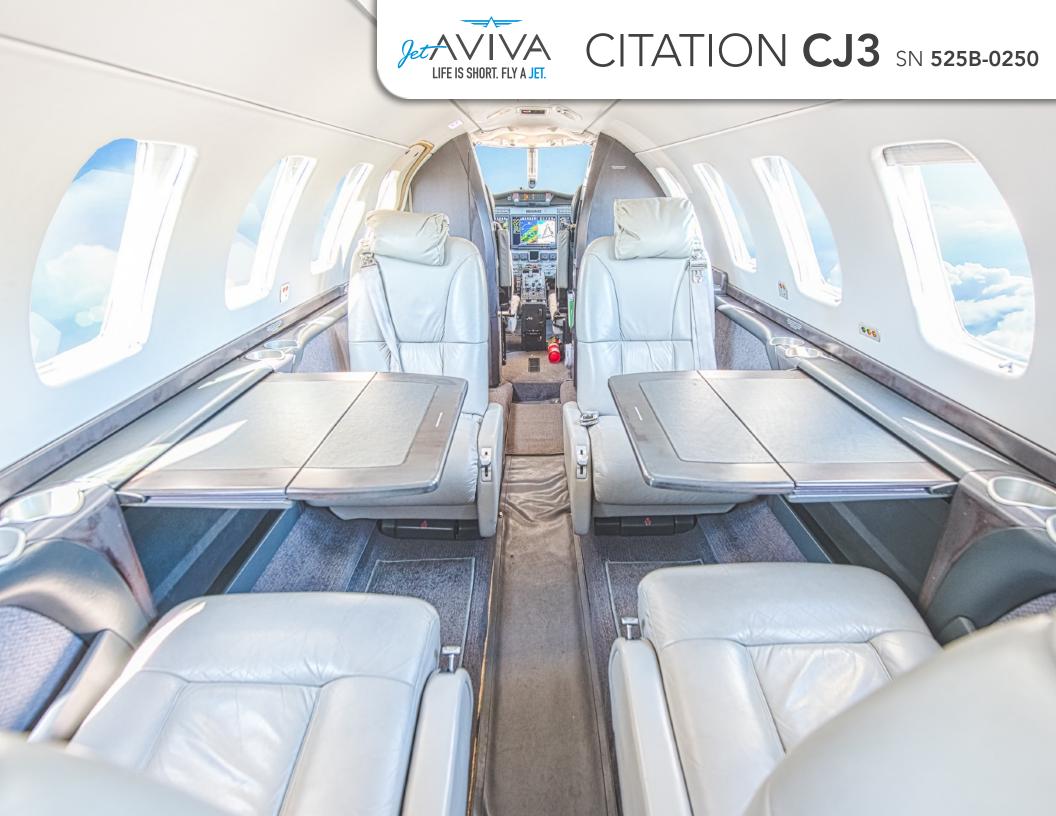

### **INTERIOR & CABIN:**

Seven (7) passenger Dove Townsend Leather

Carl Booth satin-finished Cabinetry

Dual Executive Writing tables with Leather Inserts

Convertible side-facing seat / Extended refreshment center

Aft, Belted Flushing Lavatory
Microwave Oven