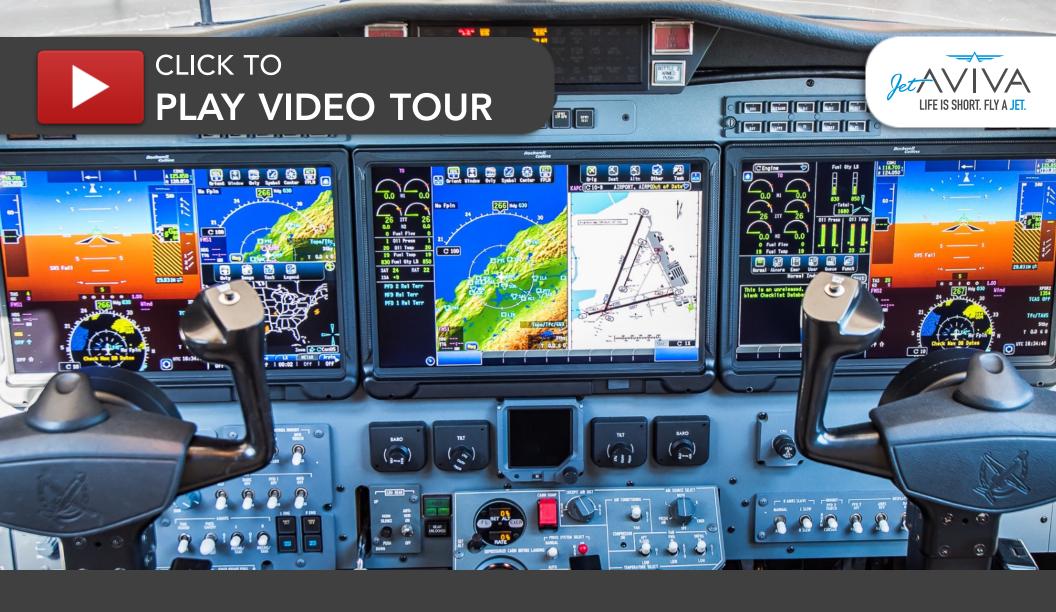

#### **Collins Pro Line Fusion Avionics**

Three (3) AFD-3700 Touch Screen Adaptive Displays APM-5000 Aircraft Personality Module ACP-4110/4130 Audio Control Panel CCP-3500 Display Control Panels Two (2) SKP-3500 Single Knob Panels DME-4000 Distance Measuring Equipment GPS-4000S Global Positioning System IMS-3500 Information Management System NAV-4000 Nav Receiver w/ ADF TDR-94D Transponders VHF-4000 VHF Voice / Data Transceiver TTR-4100 TCAS XM Weather Receiver Mark VIII EGPWS FA-2100 Cockpit Voice Recorder RTA-800 Weather Radar