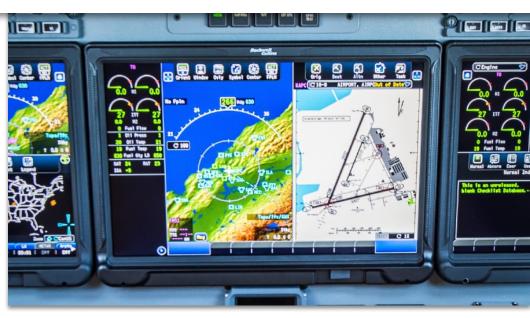

#### **Collins Pro Line Fusion Avionics**

Three (3) AFD-3700 Touch Screen Adaptive Displays APM-5000 Aircraft Personality Module ACP-4110/4130 Audio Control Panel CCP-3500 Display Control Panels Two (2) SKP-3500 Single Knob Panels DME-4000 Distance Measuring Equipment GPS-4000S Global Positioning System IMS-3500 Information Management System NAV-4000 Nav Receiver w/ ADF TDR-94D Transponders VHF-4000 VHF Voice / Data Transceiver TTR-4100 TCAS XM Weather Receiver Mark VIII EGPWS FA-2100 Cockpit Voice Recorder RTA-800 Weather Radar